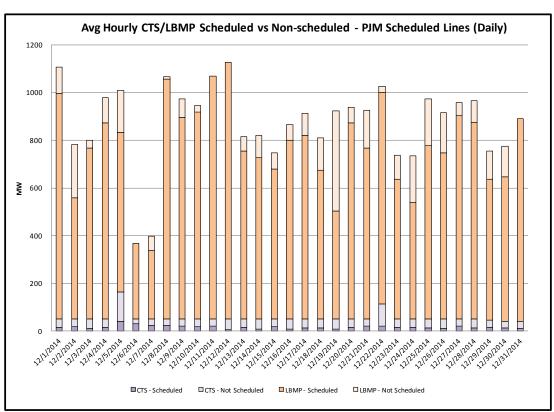

## ${\bf 15\text{-}Minute\ Bidding\ and\ Scheduling\ Data}^1$

|                        | CTS                           |             |                                 |             |                 |                   |                               | LBMP        |                                 |             |                 |                   |  |
|------------------------|-------------------------------|-------------|---------------------------------|-------------|-----------------|-------------------|-------------------------------|-------------|---------------------------------|-------------|-----------------|-------------------|--|
| NYISO/PJM<br>Interface | Avg Hourly<br>Offered<br>(MW) |             | Avg Hourly<br>Scheduled<br>(MW) |             | Max<br>Hourly   | Max<br>Hourly     | Avg Hourly<br>Offered<br>(MW) |             | Avg Hourly<br>Scheduled<br>(MW) |             | Max<br>Hourly   | Max<br>Hourly     |  |
|                        | On<br>peak                    | Off<br>peak | On<br>peak                      | Off<br>peak | Offered<br>(MW) | Scheduled<br>(MW) | On<br>peak                    | Off<br>peak | On<br>peak                      | Off<br>peak | Offered<br>(MW) | Scheduled<br>(MW) |  |
| Keystone               | 509                           | 494         | 36                              | 24          | 715             | 520               | 2098                          | 1702        | 1303                            | 948         | 3546            | 2910              |  |
| All Scheduled          |                               |             |                                 |             |                 |                   |                               |             |                                 |             |                 |                   |  |
| Lines                  | 58                            | 51          | 18                              | 13          | 297             | 297               | 860                           | 771         | 814                             | 579         | 1350            | 1350              |  |