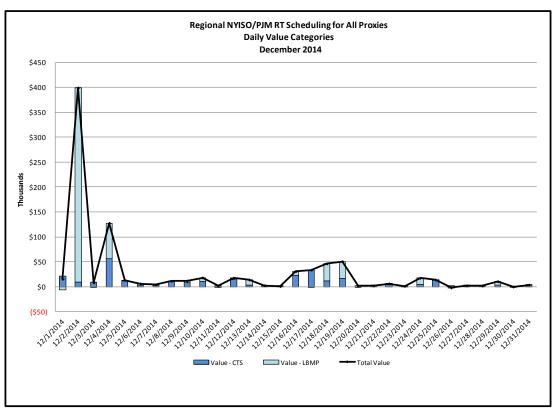

- 1. All MW Values include the absolute sum of both imports + exports. Wheels have been excluded.
- 2. NYISO RTC LBMP and PJM ITSCED LMP.

| Regional NYISO/PJM RT Scheduling for All Proxies |                                                                                                                                                                                    |  |  |  |  |
|--------------------------------------------------|------------------------------------------------------------------------------------------------------------------------------------------------------------------------------------|--|--|--|--|
| <u>Category</u>                                  | <u>Description</u>                                                                                                                                                                 |  |  |  |  |
| Value-CTS                                        | Estimated regional production cost savings from the intrahour (non-TOH) energy schedule changes on CTS bids (Intrahour CTS Schedule Changes * [NY RTC LBMP - PJM IT SCED LMP]).    |  |  |  |  |
| Value-LBMP                                       | Estimated regional production cost savings from the intrahour (non-TOH) energy schedule changes on LBMP bids (Intra-hour LBMP Schedule Changes * [NY RTC LBMP - PJM IT SCED LMP]). |  |  |  |  |