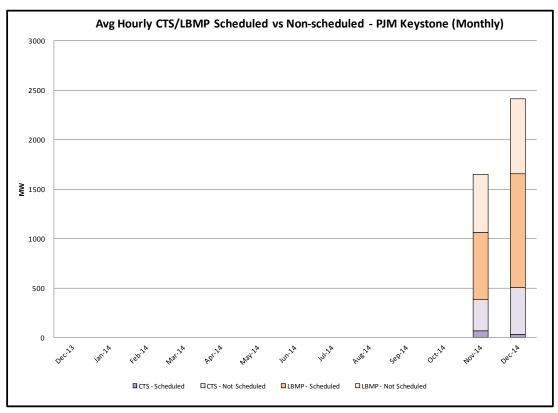

## ${\bf 15\text{-}Minute\ Bidding\ and\ Scheduling\ Data}^1$

|                        | CTS                           |             |                                 |             |                 |                   |                               | LBMP        |                                 |             |                 |                   |  |
|------------------------|-------------------------------|-------------|---------------------------------|-------------|-----------------|-------------------|-------------------------------|-------------|---------------------------------|-------------|-----------------|-------------------|--|
| NYISO/PJM<br>Interface | Avg Hourly<br>Offered<br>(MW) |             | Avg Hourly<br>Scheduled<br>(MW) |             | Max<br>Hourly   | Max<br>Hourly     | Avg Hourly<br>Offered<br>(MW) |             | Avg Hourly<br>Scheduled<br>(MW) |             | Max<br>Hourly   | Max<br>Hourly     |  |
|                        | On<br>peak                    | Off<br>peak | On<br>peak                      | Off<br>peak | Offered<br>(MW) | Scheduled<br>(MW) | On<br>peak                    | Off<br>peak | On<br>peak                      | Off<br>peak | Offered<br>(MW) | Scheduled<br>(MW) |  |
| Keystone               | 509                           | 494         | 36                              | 24          | 715             | 520               | 2098                          | 1702        | 1303                            | 948         | 3546            | 2910              |  |
| All Scheduled          |                               |             |                                 |             |                 |                   |                               |             |                                 |             |                 |                   |  |
| Lines                  | 58                            | 51          | 18                              | 13          | 297             | 297               | 860                           | 771         | 814                             | 579         | 1350            | 1350              |  |