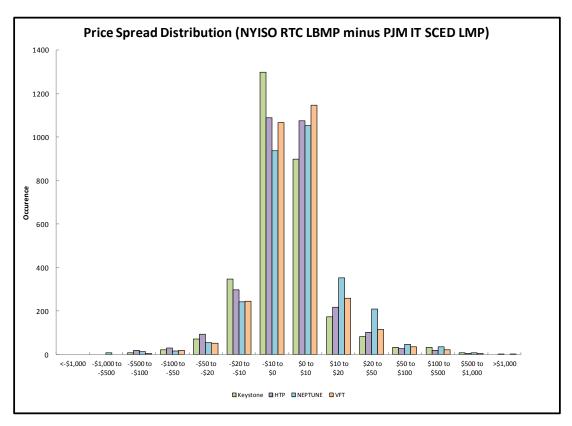

## Pricing Data<sup>2</sup>

| NYISO/PJM<br>Interface | Max Price Spread<br>(NYISO LBMP - PJM LMP) | Min Price Spread<br>(NYISO LBMP - PJM LMP) |  |  |
|------------------------|--------------------------------------------|--------------------------------------------|--|--|
| Keystone               | \$958.35                                   | (\$252.52)                                 |  |  |
| HTP                    | \$1,010.74                                 | (\$360.02)                                 |  |  |
| NEPTUNE                | \$998.94                                   | (\$968.83)                                 |  |  |
| VFT                    | \$1,003.10                                 | (\$161.06)                                 |  |  |

- 1. All MW Values include the absolute sum of both imports + exports. Wheels have been excluded.
- 2. NYISO RTC LBMP and PJM ITSCED LMP.

| Regional NYISO/PJM RT Scheduling for All Proxies |                                                                                                                                                                                    |  |  |  |  |
|--------------------------------------------------|------------------------------------------------------------------------------------------------------------------------------------------------------------------------------------|--|--|--|--|
| <u>Category</u>                                  | <u>Description</u>                                                                                                                                                                 |  |  |  |  |
| Value-CTS                                        | Estimated regional production cost savings from the intrahour (non-TOH) energy schedule changes on CTS bids (Intrahour CTS Schedule Changes * [NY RTC LBMP - PJM IT SCED LMP]).    |  |  |  |  |
| Value-LBMP                                       | Estimated regional production cost savings from the intrahour (non-TOH) energy schedule changes on LBMP bids (Intra-hour LBMP Schedule Changes * [NY RTC LBMP - PJM IT SCED LMP]). |  |  |  |  |