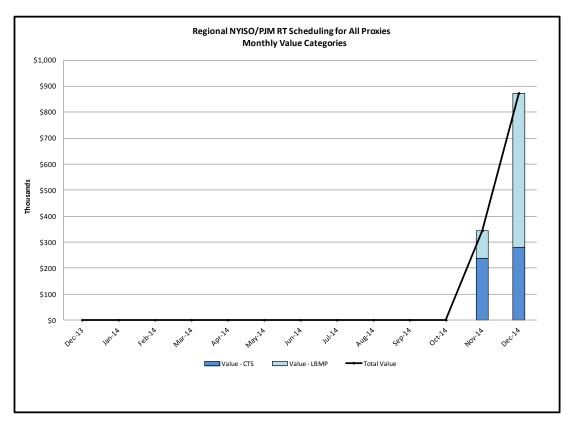

#### December 2014

Regional NYISO/PJM RT Scheduling Monthly Value: \$872,656.75 Regional NYISO/PJM RT Scheduling Year-to-Date Value: \$1,217,153.79

- 1. All MW Values include the absolute sum of both imports + exports. Wheels have been excluded.
- 2. NYISO RTC LBMP and PJM ITSCED LMP.

| Regional NYISO/PJM RT Scheduling for All Proxies |                                                                                                                                                                                    |  |  |  |  |
|--------------------------------------------------|------------------------------------------------------------------------------------------------------------------------------------------------------------------------------------|--|--|--|--|
| <u>Category</u>                                  | <u>Description</u>                                                                                                                                                                 |  |  |  |  |
| Value-CTS                                        | Estimated regional production cost savings from the intrahour (non-TOH) energy schedule changes on CTS bids (Intrahour CTS Schedule Changes * [NY RTC LBMP - PJM IT SCED LMP]).    |  |  |  |  |
| Value-LBMP                                       | Estimated regional production cost savings from the intrahour (non-TOH) energy schedule changes on LBMP bids (Intra-hour LBMP Schedule Changes * [NY RTC LBMP - PJM IT SCED LMP]). |  |  |  |  |