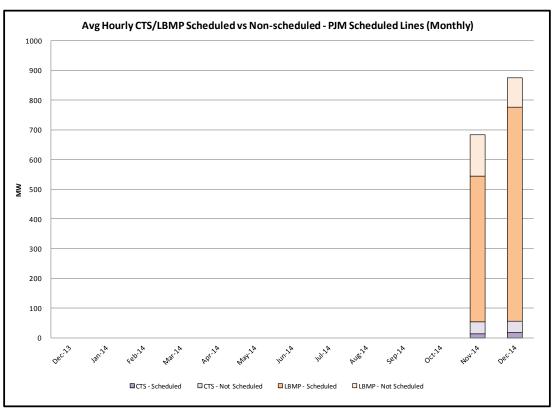

## ${\bf 15\text{-}Minute\ Bidding\ and\ Scheduling\ Data}^1$

|                        | CTS                           |             |                                 |             |                 |                   |                               | LBMP        |                                 |             |                 |                   |  |
|------------------------|-------------------------------|-------------|---------------------------------|-------------|-----------------|-------------------|-------------------------------|-------------|---------------------------------|-------------|-----------------|-------------------|--|
| NYISO/PJM<br>Interface | Avg Hourly<br>Offered<br>(MW) |             | Avg Hourly<br>Scheduled<br>(MW) |             | Max<br>Hourly   | Max<br>Hourly     | Avg Hourly<br>Offered<br>(MW) |             | Avg Hourly<br>Scheduled<br>(MW) |             | Max<br>Hourly   | Max<br>Hourly     |  |
|                        | On<br>peak                    | Off<br>peak | On<br>peak                      | Off<br>peak | Offered<br>(MW) | Scheduled<br>(MW) | On<br>peak                    | Off<br>peak | On<br>peak                      | Off<br>peak | Offered<br>(MW) | Scheduled<br>(MW) |  |
| Keystone               | 509                           | 494         | 36                              | 24          | 715             | 520               | 2098                          | 1702        | 1303                            | 948         | 3546            | 2910              |  |
| All Scheduled          |                               |             |                                 |             |                 |                   |                               |             |                                 |             |                 |                   |  |
| Lines                  | 58                            | 51          | 18                              | 13          | 297             | 297               | 860                           | 771         | 814                             | 579         | 1350            | 1350              |  |