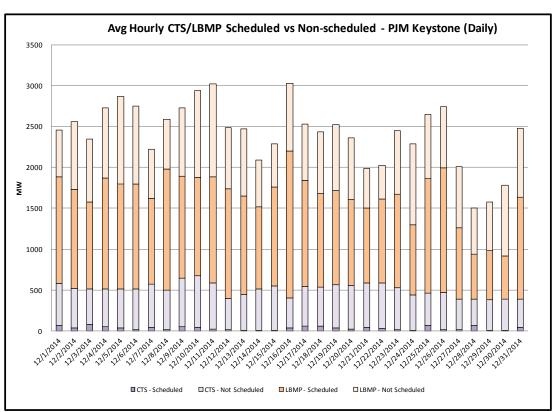

## ${\bf 15\text{-}Minute\ Bidding\ and\ Scheduling\ Data}^1$

|                        | CTS                           |             |                                 |             |                 |                   |                               | LBMP        |                                 |             |                 |                   |  |
|------------------------|-------------------------------|-------------|---------------------------------|-------------|-----------------|-------------------|-------------------------------|-------------|---------------------------------|-------------|-----------------|-------------------|--|
| NYISO/PJM<br>Interface | Avg Hourly<br>Offered<br>(MW) |             | Avg Hourly<br>Scheduled<br>(MW) |             | Max<br>Hourly   | Max<br>Hourly     | Avg Hourly<br>Offered<br>(MW) |             | Avg Hourly<br>Scheduled<br>(MW) |             | Max<br>Hourly   | Max<br>Hourly     |  |
|                        | On<br>peak                    | Off<br>peak | On<br>peak                      | Off<br>peak | Offered<br>(MW) | Scheduled<br>(MW) | On<br>peak                    | Off<br>peak | On<br>peak                      | Off<br>peak | Offered<br>(MW) | Scheduled<br>(MW) |  |
| Keystone               | 509                           | 494         | 36                              | 24          | 715             | 520               | 2098                          | 1702        | 1303                            | 948         | 3546            | 2910              |  |
| All Scheduled          |                               |             |                                 |             |                 |                   |                               |             |                                 |             |                 |                   |  |
| Lines                  | 58                            | 51          | 18                              | 13          | 297             | 297               | 860                           | 771         | 814                             | 579         | 1350            | 1350              |  |